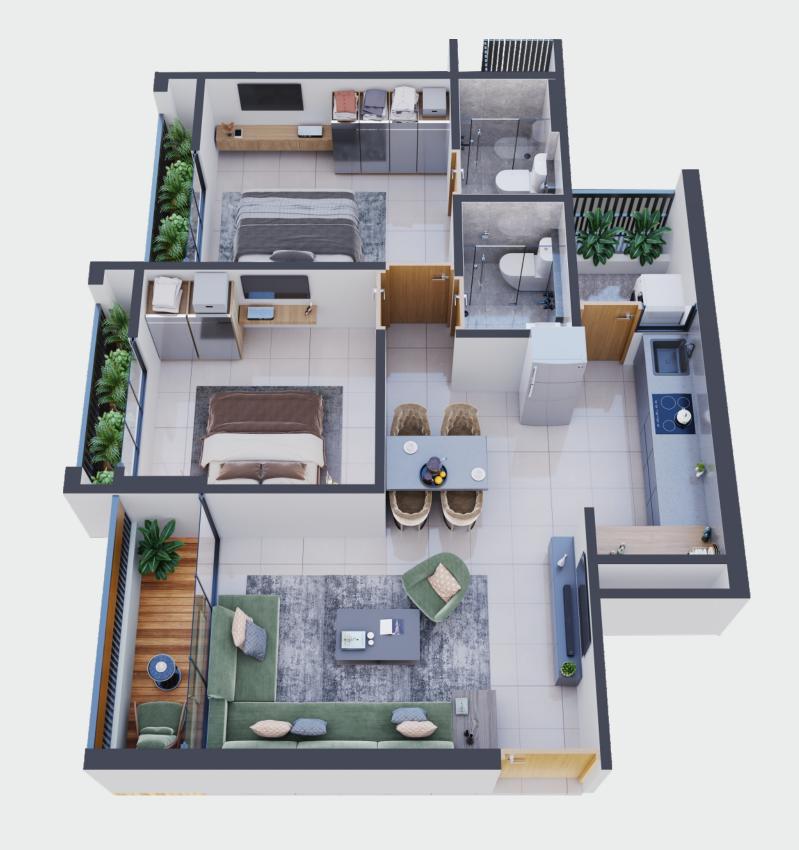

# 2 BHK

BLOCK - A, B, C 2 BHK - TYPE - B1

# LEGENDS

| 1  | LIVING ROOM | 10'-0" X 15'-0 |
|----|-------------|----------------|
| 2  | BALCONY     | 10'-0" X 3'-0" |
| 3  | DINING      | 7'-8" X 7'-10" |
| 4  | KITCHEN     | 9'-0" X 5'-6"  |
| 5  | STORE       | 2'-0" X 5'-0"  |
| 6  | KIT. YARD   | 4'-6" X 5'-0"  |
| 7  | CO. TOILET  | 6'-6" X 4'-6"  |
| 8  | BEDROOM     | 10'-0" X 10'-0 |
| 9  | M. BEDROOM  | 10'-0" X 11'-6 |
| 10 | TOILET      | 6'-6" X 4'-6"  |