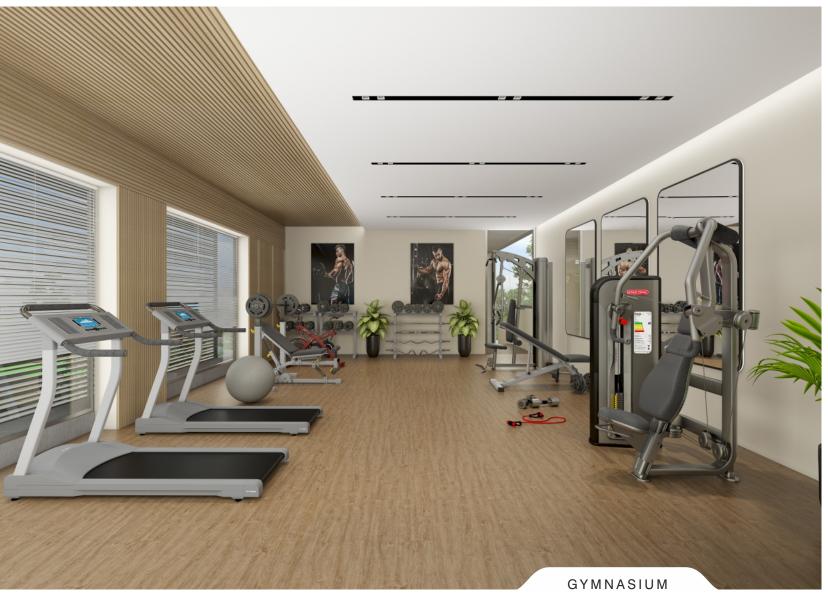

| 13 | TOILET      | 6'-6" X 4'-10"  |



# 2 BHK



BLOCK - A, B, C 2 BHK - TYPE - B1



# LEGENDS

| 1  | LIVING ROOM | 10'-0" X 15'-0 |
|----|-------------|----------------|
| 2  | BALCONY     | 10'-0" X 3'-0" |
| 3  | DINING      | 7'-8" X 7'-10" |
| 4  | KITCHEN     | 9'-0" X 5'-6"  |
| 5  | STORE       | 2'-0" X 5'-0"  |
| 6  | KIT. YARD   | 4'-6" X 5'-0"  |
| 7  | CO. TOILET  | 6'-6" X 4'-6"  |
| 8  | BEDROOM     | 10'-0" X 10'-0 |
| 9  | M. BEDROOM  | 10'-0" X 11'-6 |
| 10 | TOILET      | 6'-6" X 4'-6"  |







# FOR BASIC NEEDS























COMMON TOILET







FOR KIDS & PARENTS









# FOR CULTURAL SOCIAL













# FOR SECURITY













# FOR HEALTH & VASTU SHASTRA











ON SITE MODERN **AMENITIES** 

# FOR PRESERVE THE ENVIRONMENT





















# Specifications

### STRUCTURE

Earthquake resistant RCC frame structure.

### FLOORING

Good quality ceramic tiles in entire
apartment. China mosaic for heat reflection
& water proofing treatment in terrace.

### **WALL FINISH**

Internal single coat mala plaster with putty.

External double coat sand faced plaster

with Good quality paint.

### KITCHEN

Granite top platform with S.S. sink. Glazed tiles dado up to lintel level.

### **DOORS & WINDOWS**

Decorative flush main door & all other doors
are flush door with paint finish. All windows
will be anodized coated aluminum section.

### **TOILET & PLUMBING**

Glazed tiles up to lintel level. Good quality bath fittings & sanitaryware.

#### **ELECTRIFICATION**

Concealed copper wiring & modular switches with AC, TV, Geyser, Fridge & M