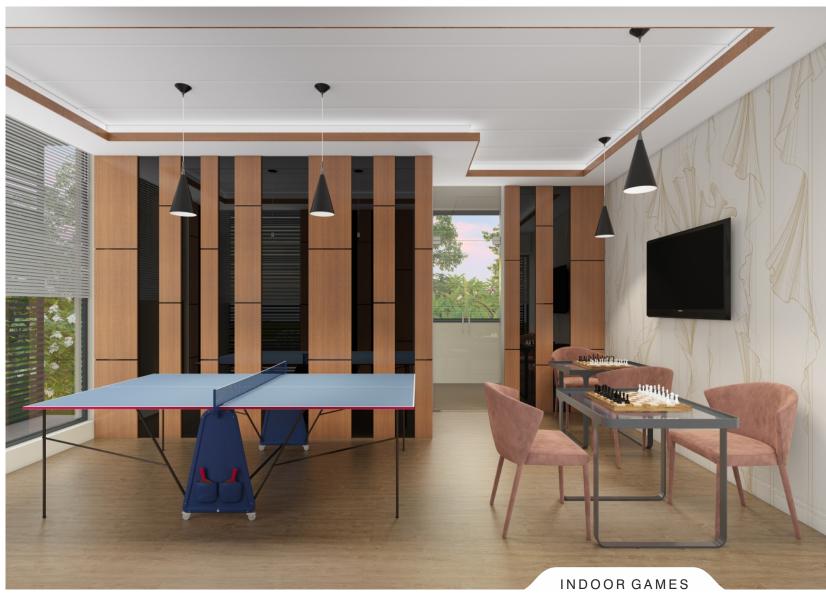

|
| 13 | TOILET      | 6'-6" X 4'-10"  |



# 2 BHK



BLOCK - A, B, C 2 BHK - TYPE - B1



# LEGENDS

| 1  | LIVING ROOM | 10'-0" X 15'-0 |
|----|-------------|----------------|
| 2  | BALCONY     | 10'-0" X 3'-0" |
| 3  | DINING      | 7'-8" X 7'-10" |
| 4  | KITCHEN     | 9'-0" X 5'-6"  |
| 5  | STORE       | 2'-0" X 5'-0"  |
| 6  | KIT. YARD   | 4'-6" X 5'-0"  |
| 7  | CO. TOILET  | 6'-6" X 4'-6"  |
| 8  | BEDROOM     | 10'-0" X 10'-0 |
| 9  | M. BEDROOM  | 10'-0" X 11'-6 |
| 10 | TOILET      | 6'-6" X 4'-6"  |







# FOR BASIC NEEDS























COMMON TOILET







FOR KIDS & PARENTS









# FOR CULTURAL SOCIAL













# FOR SECURITY













# FOR HEALTH & VASTU SHASTRA











ON SITE MODERN **AMENITIES** 

# FOR PRESERVE THE ENVIRONMENT





















# Specifications

### STRUCTURE

Earthquake resistant RCC frame structure.

### FLOORING

Good quality ceramic tiles in entire
apartment. China mosaic for heat reflection
& water proofing treatment in terrace.

### **WALL FINISH**

Internal single coat mala plaster with putty.

External double coat sand faced plaster

with Good quality paint.

### KITCHEN

Granite top platform with S.S. sink. Glazed tiles dado up to lintel level.

### **DOORS & WINDOWS**

Decorative flush main door & all other doors
are flush door with paint finish. All windows
will be anodized coated aluminum section.

### **TOILET & PLUMBING**

Glazed tiles up to lintel level. Good quality bath fittings & sanitaryware.

#### **ELECTRIFICATION**

Concealed copper wiring & modular switches with AC, TV, Geyser, Fridge &