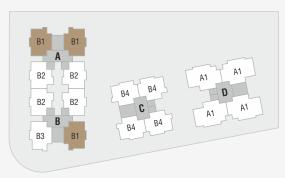

AMARIYO KUVO, POOJA FARM 100 FT. ROAD, BETWEEN NAROL - ASLALI HIGHWAY, LAMBHA TURNING, NEW NAROL, AHMEDABAD - 382405.

+91 97 97 97 6585













# 3 BHK



# BLOCK - D 3 BHK - TYPE - A1



# LEGENDS

| 1  | ENTRANCE    | 8'-1" X 4'-10"  |
|----|-------------|-----------------|
| 2  | LIVING ROOM | 10'-0" X 15'-0' |
| 3  | BALCONY     | 6'-0" X 5'-0"   |
| 4  | DINING      | 9'-0" X 8'-10"  |
| 5  | KITCHEN     | 9'-6" X 6'-8"   |
| 6  | STORE       | 2'-0" X 4'-1"   |
| 7  | KIT. YARD   | 4'-6" X 5'-2"   |
| 8  | CO. TOILET  | 4'-6" X 6'-1"   |
| 9  | BEDROOM-1   | 10'-0" X 10'-0' |
| 10 | BEDROOM-2   | 10'-0" X 10'-0' |
| 11 | TOILET      | 6'-6" X 4'-10"  |
| 12 | M.BEDROOM   | 13'-6" X 10'-0' |
| 13 | TOILET      | 6'-6" X 4'-10"  |



# 2 BHK



BLOCK - A, B, C 2 BHK - TYPE - B1



# LEGENDS

| 1  | LIVING ROOM | 10'-0" X 15'-0 |
|----|-------------|----------------|
| 2  | BALCONY     | 10'-0" X 3'-0" |
| 3  | DINING      | 7'-8" X 7'-10" |
| 4  | KITCHEN     | 9'-0" X 5'-6"  |
| 5  | STORE       | 2'-0" X 5'-0"  |
| 6  | KIT. YARD   | 4'-6" X 5'-0"  |
| 7  | CO. TOILET  | 6'-6" X 4'-6"  |
| 8  | BEDROOM     | 10'-0" X 10'-0 |
| 9  | M. BEDROOM  | 10'-0" X 11'-6 |
| 10 | TOILET      | 6'-6" X 4'-6"  |







# FOR BASIC NEEDS























COMMON TOILET







FOR KIDS & PARENTS









# FOR CULTURAL SOCIAL













# FOR SECURITY













# FOR HEALTH & VASTU SHASTRA











ON SITE MODERN **AMENITIES** 

# FOR PRESERVE THE ENVIRONMENT





















# Specifications

### STRUCTURE

Earthquake resistant RCC frame structure.

### FLOORI