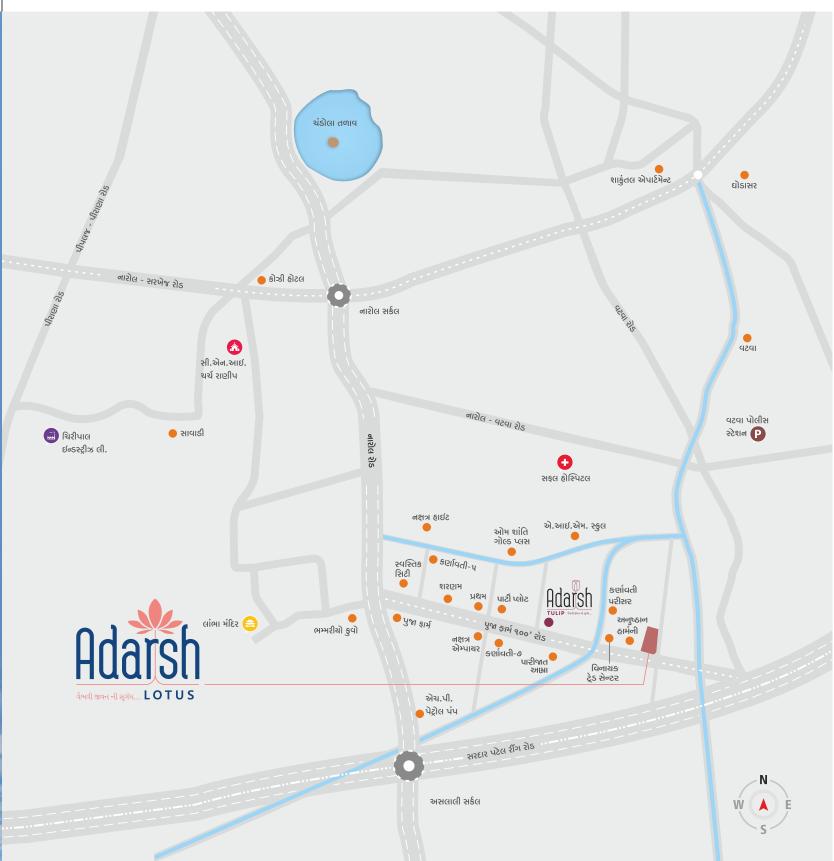

## SITE ADDRESS

# ADARSH LOTUS

NR. ANUSTHAN HARMONY, ADARSH TULIP ROAD, OPP. BHAMARIYO KUVO, POOJA FARM 100 FT. ROAD, BETWEEN NAROL - ASLALI HIGHWAY, LAMBHA TURNING, NEW NAROL, AHMEDABAD - 382405.

+91 97 97 97 6585