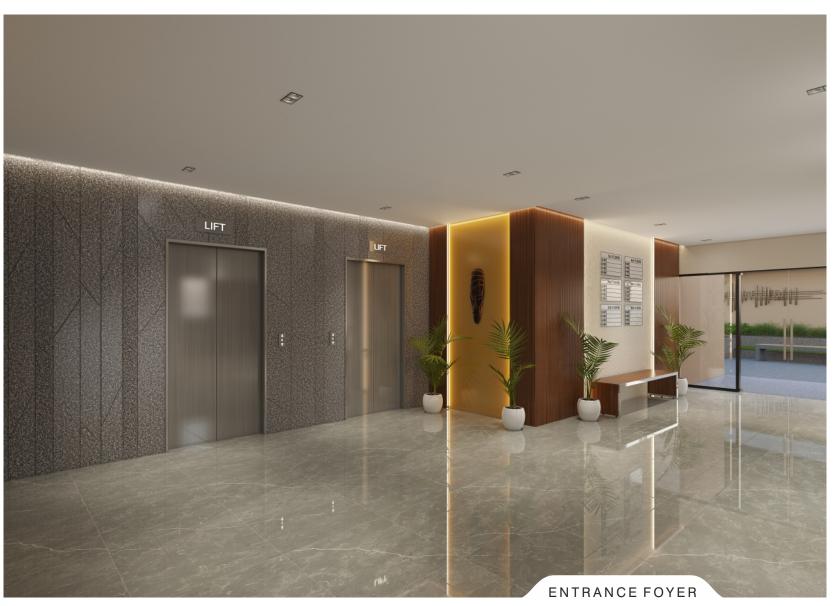

' |
| 13 | TOILET      | 6'-6" X 4'-10"  |



# 2 BHK



BLOCK - A, B, C 2 BHK - TYPE - B1



# LEGENDS

| 1  | LIVING ROOM | 10'-0" X 15'-0 |
|----|-------------|----------------|
| 2  | BALCONY     | 10'-0" X 3'-0" |
| 3  | DINING      | 7'-8" X 7'-10" |
| 4  | KITCHEN     | 9'-0" X 5'-6"  |
| 5  | STORE       | 2'-0" X 5'-0"  |
| 6  | KIT. YARD   | 4'-6" X 5'-0"  |
| 7  | CO. TOILET  | 6'-6" X 4'-6"  |
| 8  | BEDROOM     | 10'-0" X 10'-0 |
| 9  | M. BEDROOM  | 10'-0" X 11'-6 |
| 10 | TOILET      | 6'-6" X 4'-6"  |







# FOR BASIC NEEDS























COMMON TOILET







FOR KIDS & PARENTS









# FOR CULTURAL SOCIAL













# FOR SECURITY













# FOR HEALTH & VASTU SHASTRA











ON SITE MODERN **AMENITIES** 

# FOR PRESERVE THE ENVIRONMENT





















# Specifications

### STRUCTURE

Earthquake resistant RCC frame structure.

### FLOORING

Good quality ceramic tiles in entire
apartment. China mosaic for heat reflection
& water proofing treatment in terrace.

### **WALL FINISH**

Internal single coat mala plaster with putty.

External double coat sand faced plaster

with Good quality paint.

### KITCHEN

Granite top platform with S.S. sink. Glazed tiles dado up to lintel level.

### **DOORS & WINDOWS**

Decorative flush main door & all other doors
are flush door with paint finish. All windows
will be anodized coated aluminum section.

### **TOILET & PLUMBING**

Glazed tiles up to lintel level. Good quality bath fittings & sanitaryware.

#### **ELECTRIFICATION**

Concealed copper wiring & modular switches with AC, TV, Geyser, Fridge