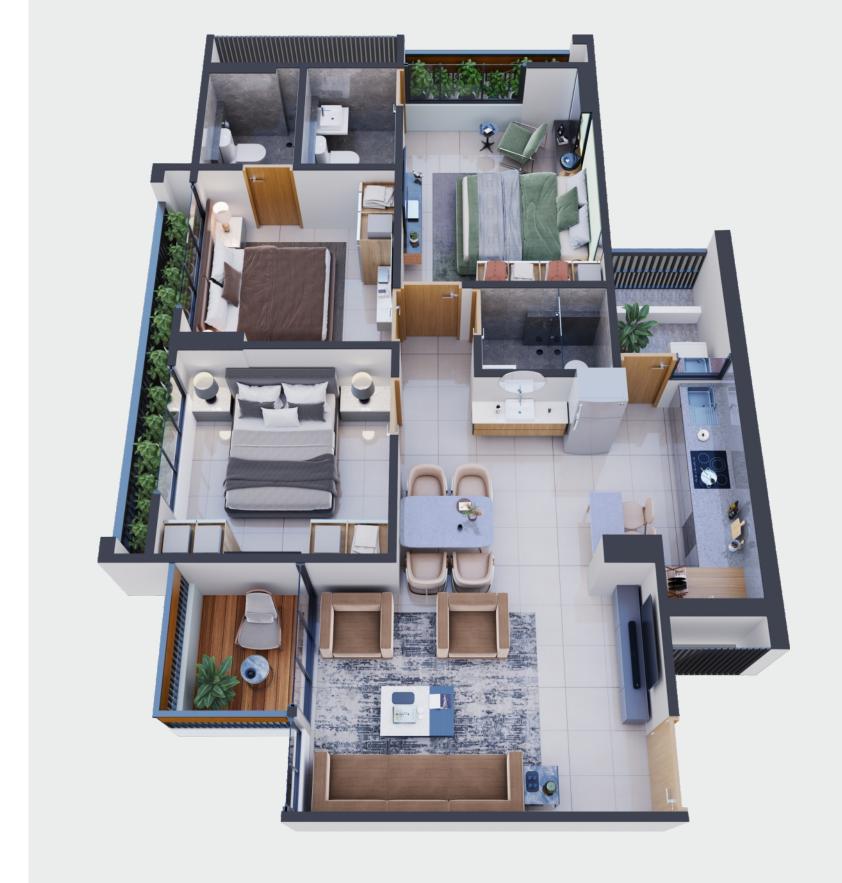

# 3 BHK

# BLOCK - D 3 BHK - TYPE - A1

# LEGENDS

| 1  | ENTRANCE    | 8'-1" X 4'-10"  |
|----|-------------|-----------------|
| 2  | LIVING ROOM | 10'-0" X 15'-0' |
| 3  | BALCONY     | 6'-0" X 5'-0"   |
| 4  | DINING      | 9'-0" X 8'-10"  |
| 5  | KITCHEN     | 9'-6" X 6'-8"   |
| 6  | STORE       | 2'-0" X 4'-1"   |
| 7  | KIT. YARD   | 4'-6" X 5'-2"   |
| 8  | CO. TOILET  | 4'-6" X 6'-1"   |
| 9  | BEDROOM-1   | 10'-0" X 10'-0' |
| 10 | BEDROOM-2   | 10'-0" X 10'-0' |
| 11 | TOILET      | 6'-6" X 4'-10"  |
| 12 | M.BEDROOM   | 13'-6" X 10'-0' |
| 13 | TOILET      | 6'-6" X 4'-10"  |