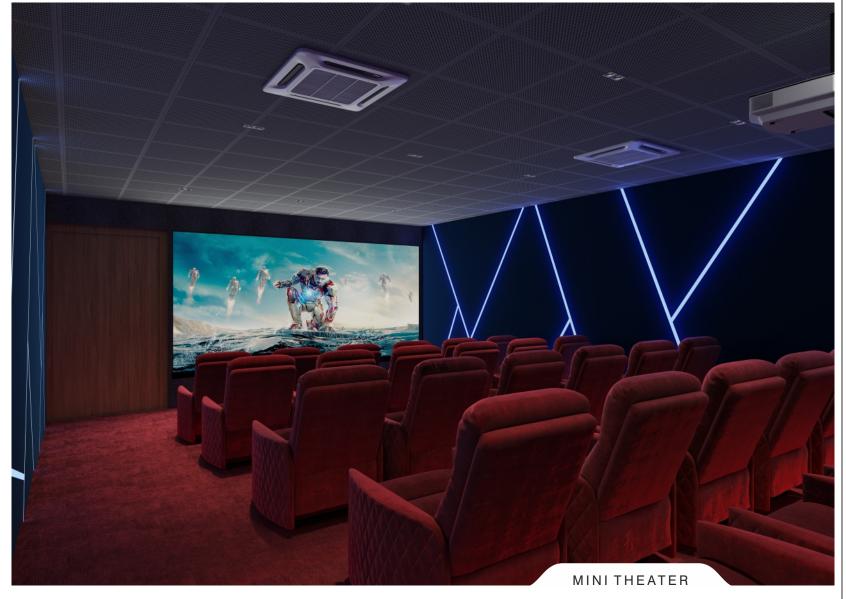

-0' |
| 13 | TOILET      | 6'-6" X 4'-10"  |



# 2 BHK



BLOCK - A, B, C 2 BHK - TYPE - B1



# LEGENDS

| 1  | LIVING ROOM | 10'-0" X 15'-0 |
|----|-------------|----------------|
| 2  | BALCONY     | 10'-0" X 3'-0" |
| 3  | DINING      | 7'-8" X 7'-10" |
| 4  | KITCHEN     | 9'-0" X 5'-6"  |
| 5  | STORE       | 2'-0" X 5'-0"  |
| 6  | KIT. YARD   | 4'-6" X 5'-0"  |
| 7  | CO. TOILET  | 6'-6" X 4'-6"  |
| 8  | BEDROOM     | 10'-0" X 10'-0 |
| 9  | M. BEDROOM  | 10'-0" X 11'-6 |
| 10 | TOILET      | 6'-6" X 4'-6"  |







# FOR BASIC NEEDS























COMMON TOILET







FOR KIDS & PARENTS









# FOR CULTURAL SOCIAL













# FOR SECURITY













# FOR HEALTH & VASTU SHASTRA











ON SITE MODERN **AMENITIES** 

# FOR PRESERVE THE ENVIRONMENT





















# Specifications

### STRUCTURE

Earthquake resistant RCC frame structure.

### FLOORING

Good quality ceramic tiles in entire
apartment. China mosaic for heat reflection
& water proofing treatment in terrace.

### **WALL FINISH**

Internal single coat mala plaster with putty.

External double coat sand faced plaster

with Good quality paint.

### KITCHEN

Granite top platform with S.S. sink. Glazed tiles dado up to lintel level.

### **DOORS & WINDOWS**

Decorative flush main door & all other doors
are flush door with paint finish. All windows
will be anodized coated aluminum section.

### **TOILET & PLUMBING**

Glazed tiles up to lintel level. Good quality bath fittings & sanitaryware.

#### **ELECTRIFICATION**

Concealed copper wiring & modular switches with AC, TV, Geyser, Frid