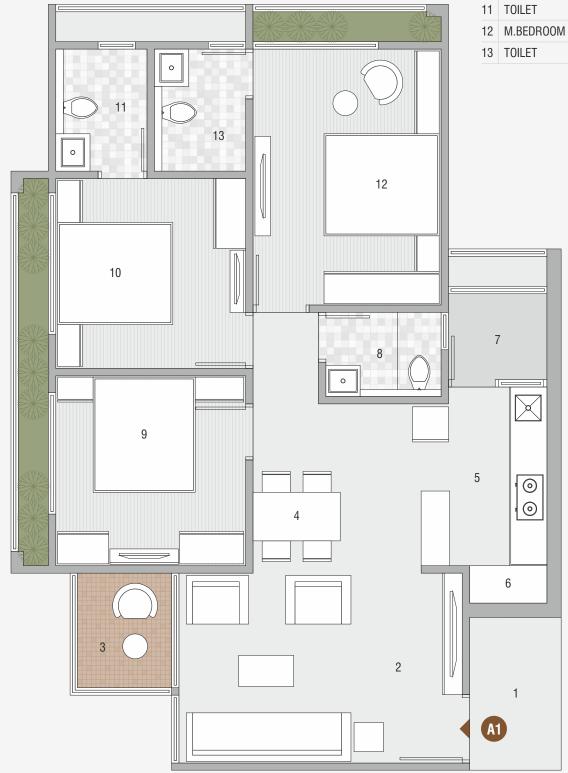

# BLOCK - D 3 BHK - TYPE - A1

# LEGENDS

| 1  | ENTRANCE    | 8'-1" X 4'-10"  |
|----|-------------|-----------------|
| 2  | LIVING ROOM | 10'-0" X 15'-0' |
| 3  | BALCONY     | 6'-0" X 5'-0"   |
| 4  | DINING      | 9'-0" X 8'-10"  |
| 5  | KITCHEN     | 9'-6" X 6'-8"   |
| 6  | STORE       | 2'-0" X 4'-1"   |
| 7  | KIT. YARD   | 4'-6" X 5'-2"   |
| 8  | CO. TOILET  | 4'-6" X 6'-1"   |
| 9  | BEDROOM-1   | 10'-0" X 10'-0' |
| 10 | BEDROOM-2   | 10'-0" X 10'-0' |
| 11 | TOILET      | 6'-6" X 4'-10"  |
| 12 | M.BEDROOM   | 13'-6" X 10'-0' |
| 13 | TOILET      | 6'-6" X 4'-10"  |