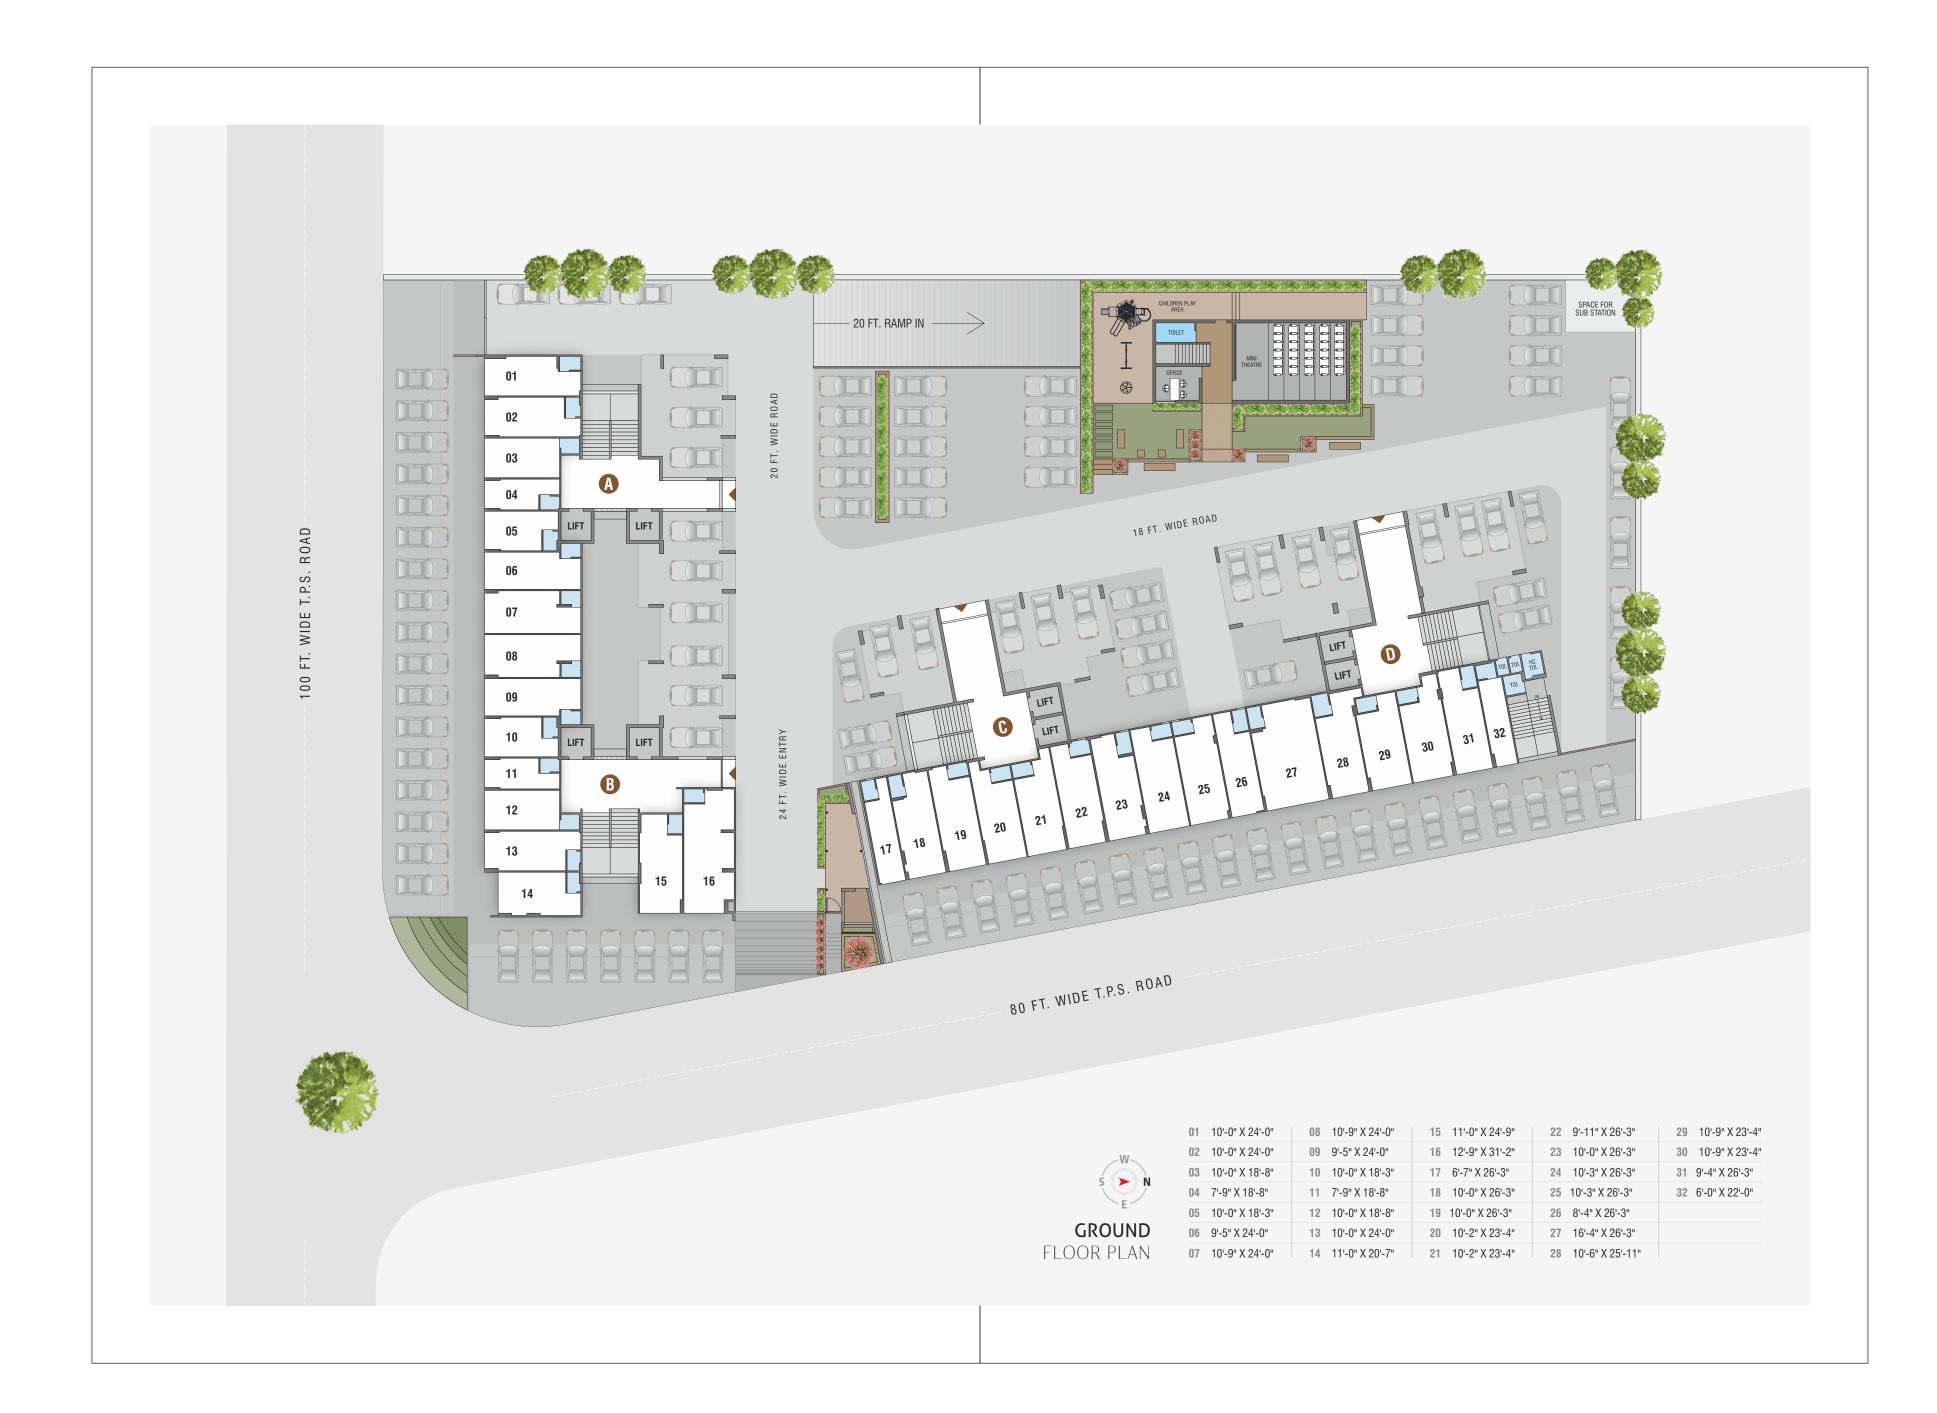

# LEGENDS

| 1  | ENTRANCE    | 8'-1" X 4'-10"  |
|----|-------------|-----------------|
| 2  | LIVING ROOM | 10'-0" X 15'-0' |
| 3  | BALCONY     | 6'-0" X 5'-0"   |
| 4  | DINING      | 9'-0" X 8'-10"  |
| 5  | KITCHEN     | 9'-6" X 6'-8"   |
| 6  | STORE       | 2'-0" X 4'-1"   |
| 7  | KIT. YARD   | 4'-6" X 5'-2"   |
| 8  | CO. TOILET  | 4'-6" X 6'-1"   |
| 9  | BEDROOM-1   | 10'-0" X 10'-0' |
| 10 | BEDROOM-2   | 10'-0" X 10'-0' |
| 11 | TOILET      | 6'-6" X 4'-10"  |
| 12 | M.BEDROOM   | 13'-6" X 10'-0' |
| 13 | TOILET      | 6'-6" X 4'-10"  |

# LEGENDS

| 1  | LIVING ROOM | 10'-0" X 15'-0 |
|----|-------------|----------------|
| 2  | BALCONY     | 10'-0" X 3'-0" |
| 3  | DINING      | 7'-8" X 7'-10" |
| 4  | KITCHEN     | 9'-0" X 5'-6"  |
| 5  | STORE       | 2'-0" X 5'-0"  |
| 6  | KIT. YARD   | 4'-6" X 5'-0"  |
| 7  | CO. TOILET  | 6'-6" X 4'-6"  |
| 8  | BEDROOM     | 10'-0" X 10'-0 |
| 9  | M. BEDROOM  | 10'-0" X 11'-6 |
| 10 | TOILET      | 6'-6" X 4'-6"  |