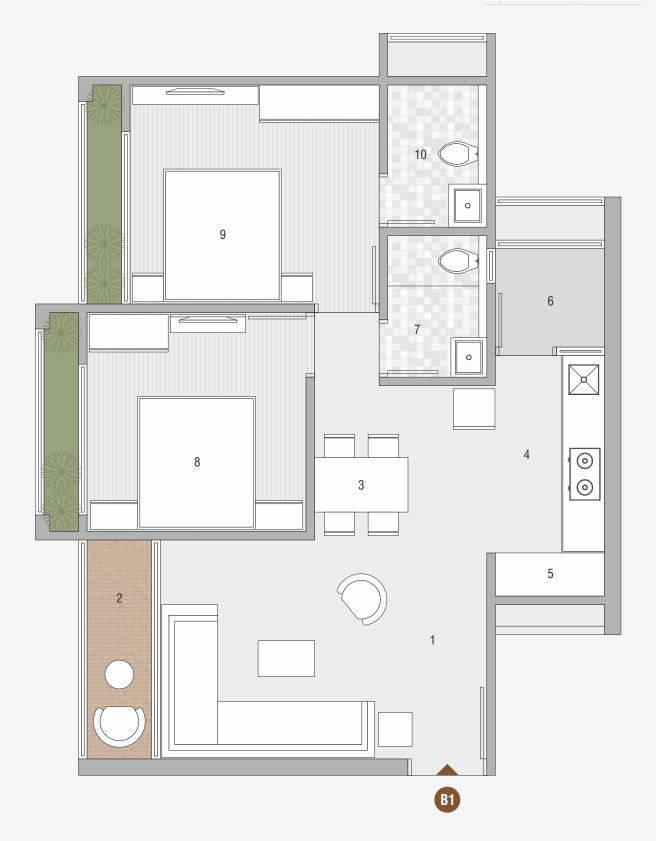

# BLOCK - D 3 BHK - TYPE - A1

# LEGENDS

| 1  | ENTRANCE    | 8'-1" X 4'-10"  |
|----|-------------|-----------------|
| 2  | LIVING ROOM | 10'-0" X 15'-0' |
| 3  | BALCONY     | 6'-0" X 5'-0"   |
| 4  | DINING      | 9'-0" X 8'-10"  |
| 5  | KITCHEN     | 9'-6" X 6'-8"   |
| 6  | STORE       | 2'-0" X 4'-1"   |
| 7  | KIT. YARD   | 4'-6" X 5'-2"   |
| 8  | CO. TOILET  | 4'-6" X 6'-1"   |
| 9  | BEDROOM-1   | 10'-0" X 10'-0' |
| 10 | BEDROOM-2   | 10'-0" X 10'-0' |
| 11 | TOILET      | 6'-6" X 4'-10"  |
| 12 | M.BEDROOM   | 13'-6" X 10'-0' |
| 13 | TOILET      | 6'-6" X 4'-10"  |